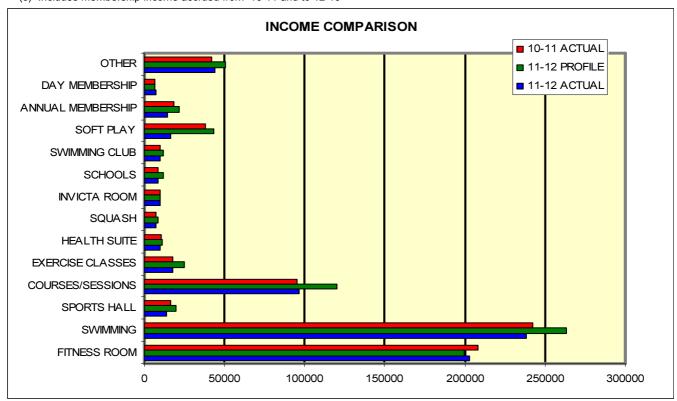

| KEY PERFORMANCE INDICATORS |              |               |              |              |               |  |  |
|----------------------------|--------------|---------------|--------------|--------------|---------------|--|--|
|                            | INCOME       |               |              | USAGE        |               |  |  |
|                            | 11-12 ACTUAL | 11-12 PROFILE | 10-11 ACTUAL | 11-12 ACTUAL | 11-12 PROFILE |  |  |
| FITNESS ROOM (1)           | 203,147      | 199,500       | 208,040      | 15,160       | 14,888        |  |  |
| SWIMMING                   | 238,041      | 263,350       | 242,535      | 59,510       | 65,838        |  |  |
| SPORTS HALL                | 13,572       | 19,600        | 16,375       | 2,651        | 3,828         |  |  |
| COURSES/SESSIONS (2)       | 96,339       | 120,300       | 94,878       | 17,358       | 21,676        |  |  |
| EXERCISE CLASSES           | 17,719       | 24,650        | 17,923       | 5,607        | 7,801         |  |  |
| HEALTH SUITE               | 9,740        | 11,350        | 10,467       | 1,618        | 1,885         |  |  |
| SQUASH                     | 7,442        | 8,350         | 7,028        | 2,269        | 2,546         |  |  |
| INVICTA ROOM               | 10,000       | 10,000        | 9,739        | -            | -             |  |  |
| SCHOOLS                    | 8,225        | 11,800        | 8,774        | 4,133        | 5,930         |  |  |
| SWIMMING CLUB              | 9,777        | 11,800        | 10,068       | -            | -             |  |  |
| SOFT PLAY                  | 16,377       | 43,200        | 38,327       | 5,317        | 14,026        |  |  |
| ANNUAL MEMBERSHIP (3)      | 14,207       | 21,700        | 18,334       | 548          | 837           |  |  |
| DAY MEMBERSHIP             | 6,971        | 6,650         | 6,711        | 5,809        | 5,542         |  |  |
| OTHER                      | 43,991       | 50,640        | 41,709       | -            | -             |  |  |
| TOTAL                      | 695,548      | 802,890       | 730,908      | 119,981      | 144,795       |  |  |

- (1) Includes Fitness Room income accrued from 10-11 and to 12-13
- (2) Includes course income accrued from 10-11
- (3) Includes membership income accrued from 10-11 and to 12-13